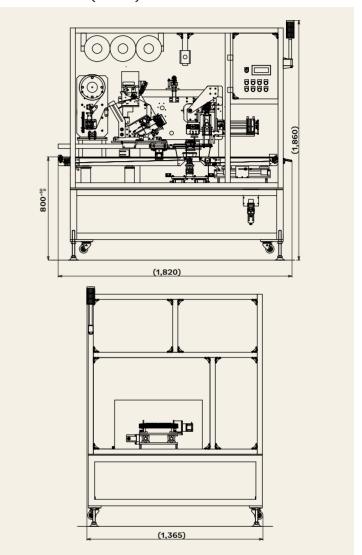

### **■** Specifications

| Model            | CTW-AM500-na                                   |
|------------------|------------------------------------------------|
| Dimensions       | 1,820x1,365x1,860 mm<br>71.65x53.75x73.25 inch |
| Weight           | about 1,000kg (2,200 lb)                       |
| Power Supply     | AC120V 60Hz                                    |
| Power Usage      | Max. 1kw                                       |
| Compressed Air   | 80L/min                                        |
| Print Resolution | 12 dots/mm (approx. 300dpi)                    |
| Print Width      | 165mm (6.5inch) x 2                            |
| Print Length     | 50.08~101.6mm (2~4 inch)                       |
| Wrapping Speed   | Max.45 packages/min                            |

#### ■ Dimensions (unit:mm)

Clear Wrapping Linerless Label LAB.

48-18 Van Dam St, 2FL, Long Island City, NY11101

Primark America Corporation