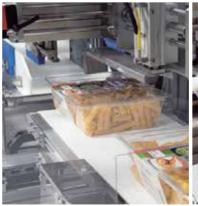

# CTW-AM500

for Clear Thermal Wrapping Linerless Label

- Print any variable information on the Clear Thermal Wrapping Linerless Label
- Show the contents through high transparency film label
- Support various package shapes and also able to apply non flat bottom

## **■** Supported Package

| Width  | 75~250mm (approx. 3~10 inch)     |
|--------|----------------------------------|
| Length | 110~300mm (approx. 4.25~12 inch) |
| High   | 35~100mm (approx. 1.5~4 inch)    |