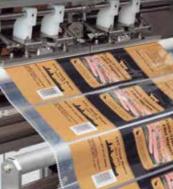

# CTW-AM500

for Clear Thermal Wrapping Linerless Label

- Print any variable information on the Clear Thermal Wrapping Linerless Label
- Show the contents through high transparency film label
- Support various package shapes and also able to apply non flat bottom

#### ■ Supported Label

| Label Width      | 240~500mm (approx. 9.5~19.5 inch) |
|------------------|-----------------------------------|
| Label Length     | 50.08~101.6mm (2~4 inch)          |
| Adhesive Pattern | 12mm x 2 Lines                    |
| Roll Length      | 200m                              |
| Inner Diameter   | 76mm (approx. 3 inch)             |