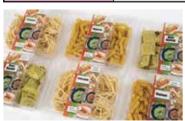

# CTW-AM500

for Clear Thermal Wrapping Linerless Label

- Print any variable information on the Clear Thermal Wrapping Linerless Label
- Show the contents through high transparency film label
- Support various package shapes and also able to apply non flat bottom

## **■** Supported Package

| Width  | 75~250mm (approx. 3~10 inch)     |
|--------|----------------------------------|
| Length | 110~300mm (approx. 4.25~12 inch) |
| High   | 35~100mm (approx. 1.5~4 inch)    |