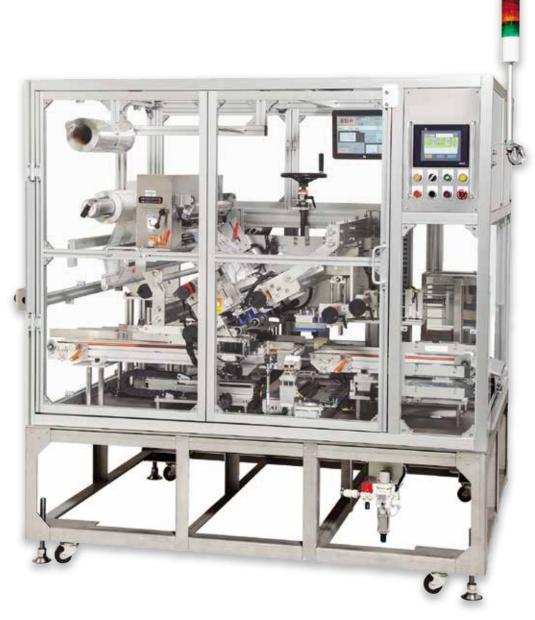

**Linerless Label Applicator with Direct Thermal Printer** 

# CTW-AM500

for Clear Thermal Wrapping Linerless Label

- Print any variable information on the Clear Thermal Wrapping Linerless Label
- Show the contents through high transparency film label
- Support various package shapes and also able to apply non flat bottom

### **■** Specifications

| Model            | CTW-AM500-na                                   |
|------------------|------------------------------------------------|
| Dimensions       | 1,820x1,365x1,860 mm<br>71.65x53.75x73.25 inch |
| Weight           | about 1,000kg (2,200 lb)                       |
| Power Supply     | AC120V 60Hz                                    |
| Power Usage      | Max. 1kw                                       |
| Compressed Air   | 80L/min                                        |
| Print Resolution | 12 dots/mm (approx. 300dpi)                    |
| Print Width      | 165mm (6.5inch) x 2                            |
| Print Length     | 50.08~101.6mm (2~4 inch)                       |
| Wrapping Speed   | Max.45 packages/min                            |